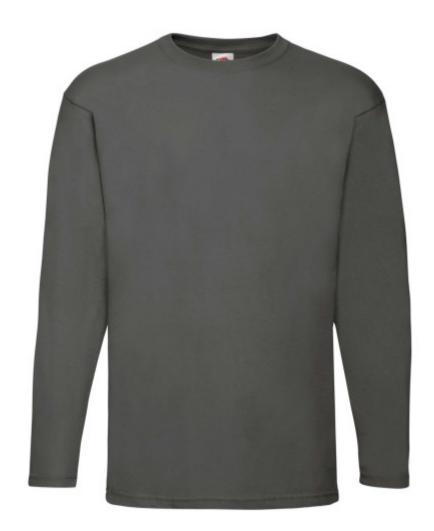

## **Basic informations**

Size: XL

Size: XL

Package: 72/60

Length: 60 Width: 39.5 Height: 40

Color: Bright graphite

### **Colors**

Fruit of the Loom, Valueweight, Men's Long Sleeve Cotton T-Shirt, Light Graphite, XL. Cotton men's long sleeve shirt, made of 100% cotton in composition, 165gm / m2 cotton, classic cut, lightweight collar in color T-shirt, ready-to-print T-shirt. Branding: DTG, sieve, flex / flock In pack: 72 Piece